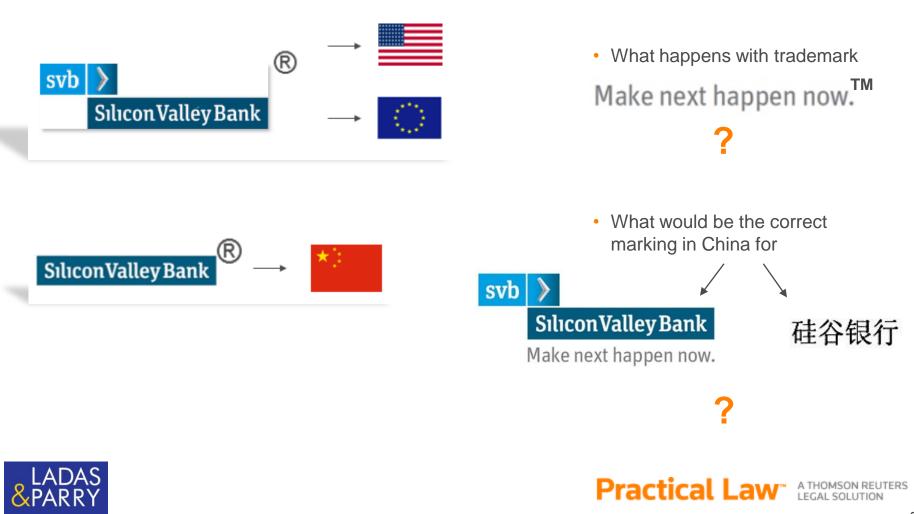

# Public Notice: Marking & Attribution

- Notice advising the public, consumers and competitors, of the status and ownership of the mark.
- ®, Reg., TM and SM
  - ® and Reg. indicate that the mark is registered in one or more countries
  - TM and SM usage reflects the owner's intent to claim trademark rights in the mark
- "Marca Registrada" or "MR" in some countries where Spanish is the dominant language.
- "Marque Déposée," "Marque de Commerce," or their abbreviations, "MD" and "MC," in some countries where French is the dominant language.
- Consequences of non-marking
- Multi-national trademarks

### **Placement of Symbols**

- No specific U.S. requirements exist as to the precise use of the 
   R symbol as to placement, e.g., whether used in a subscript or superscript manner.
- The most common location for the symbol is to the right of the mark, at the top or bottom (required in China).
- The symbol should be immediately adjacent to the mark.
- If you place the symbol where most people expect to find it, you increase the chances that the public and competitors will understand your intent to assert your claim to the mark.

# What is the Proper Marking?

### **Attribution Statements**

- Sometimes in addition or alternatively to marking.
- Examples
  - MAKE NEXT HAPPEN NOW is a trademark of SVB Financial Group
  - SVB is a registered trademark of SVB Financial Group
  - SVB is a registered trademark of SVB Financial Group in the United States, European Union, Israel, and China.
  - SVB, SILICON VALLEY BANK, and the Chevron logo are registered trademarks of SVB Financial Group in the United States and elsewhere.