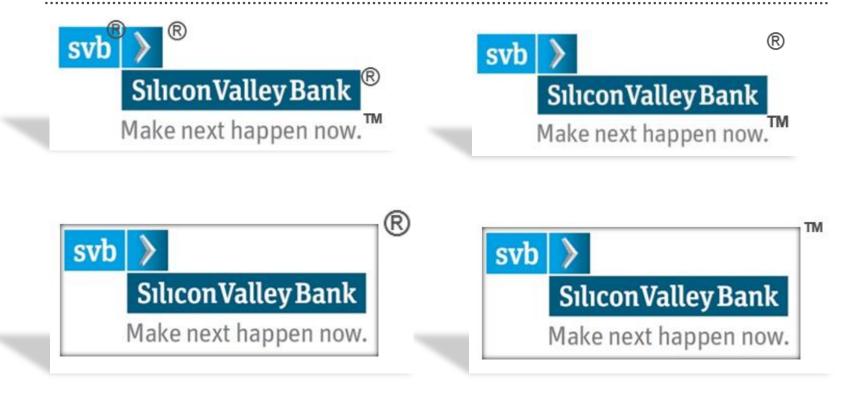

### **Placement of Symbols**

- No specific U.S. requirements exist as to the precise use of the 
   R symbol as to placement, e.g., whether used in a subscript or superscript manner.
- The most common location for the symbol is to the right of the mark, at the top or bottom (required in China).
- The symbol should be immediately adjacent to the mark.
- If you place the symbol where most people expect to find it, you increase the chances that the public and competitors will understand your intent to assert your claim to the mark.

## **Placement of Symbols**

- Therefore, all goods/services and promotion materials shipped to or used in a foreign country, should use the TM symbol rather than the ® if the mark is not registered in that country.
- Generally, the trademark symbols should be used on all materials that will be seen by the public, including websites, brochures, newsletters, advertisements, reports, etc.
- Use of a symbol once per document or per page is generally sufficient.

# **Symbol Placement**

### **Symbol Placement**

# What is the Proper Marking?