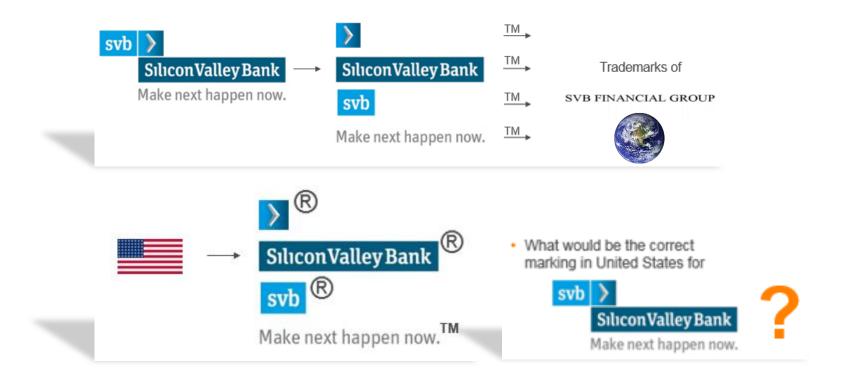

# Public Notice: Marking & Attribution

- Notice advising the public, consumers and competitors, of the status and ownership of the mark.
- ®, Reg., TM and SM
  - ® and Reg. indicate that the mark is registered in one or more countries
  - TM and SM usage reflects the owner's intent to claim trademark rights in the mark
- "Marca Registrada" or "MR" in some countries where Spanish is the dominant language.
- "Marque Déposée," "Marque de Commerce," or their abbreviations, "MD" and "MC," in some countries where French is the dominant language.
- Consequences of non-marking
- Multi-national trademarks

### **Placement of Symbols**

- No specific U.S. requirements exist as to the precise use of the 
   R symbol as to placement, e.g., whether used in a subscript or superscript manner.
- The most common location for the symbol is to the right of the mark, at the top or bottom (required in China).
- The symbol should be immediately adjacent to the mark.
- If you place the symbol where most people expect to find it, you increase the chances that the public and competitors will understand your intent to assert your claim to the mark.

# What is the Proper Marking?

### **Attribution Statements**

- Sometimes in addition or alternatively to marking.
- Examples
  - MAKE NEXT HAPPEN NOW is a trademark of SVB Financial Group
  - SVB is a registered trademark of SVB Financial Group
  - SVB is a registered trademark of SVB Financial Group in the United States, European Union, Israel, and China.
  - SVB, SILICON VALLEY BANK, and the Chevron logo are registered trademarks of SVB Financial Group in the United States and elsewhere.