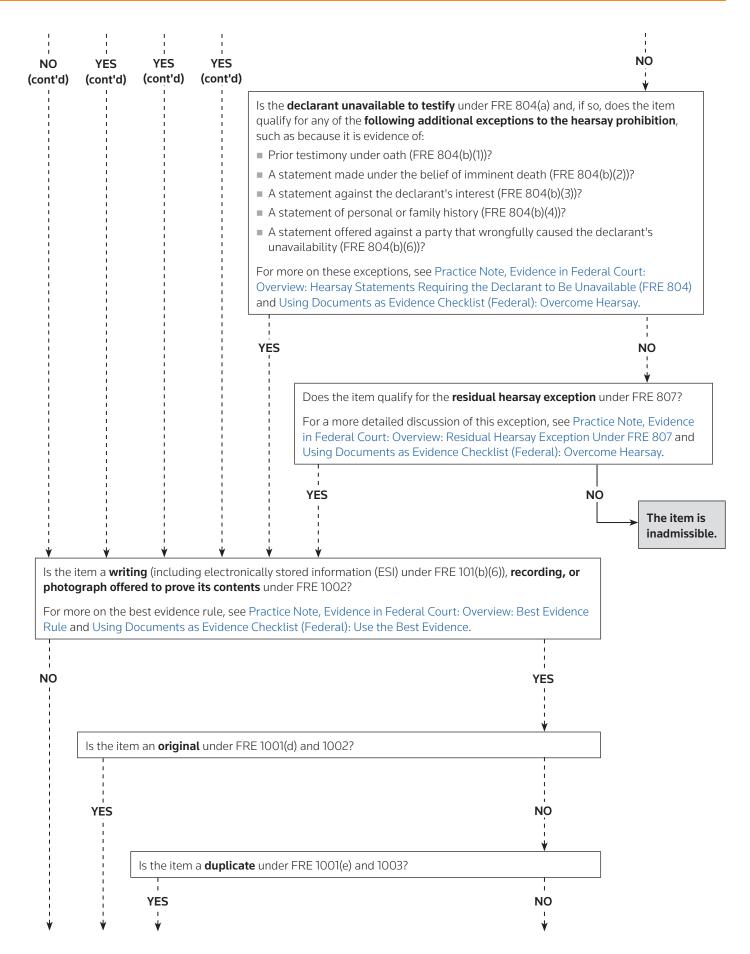

## Admissibility of Evidence in Federal Court

HON. PAUL W. GRIMM, US DISTRICT COURT JUDGE, DISTRICT OF MARYLAND, AND GREGORY P. JOSEPH, JOSEPH HAGE ARONSON LLC, WITH PRACTICAL LAW LITIGATION







© 2023 Thomson Reuters. All rights reserved.





## ABOUT PRACTICAL LAW

Practical Law provides legal know-how that gives lawyers a better starting point. Our expert team of attorney editors creates and maintains thousands of up-to-date, practical resources across all major practice areas. We go beyond primary law and traditional legal research to give you the resources needed to practice more efficiently, improve client service and add more value.

If you are not currently a subscriber, we invite you to take a trial of our online services at **legalsolutions.com/practical-law**. For more information or to schedule training, call **1-800-733-2889** or e-mail **referenceattorneys@tr.com**.