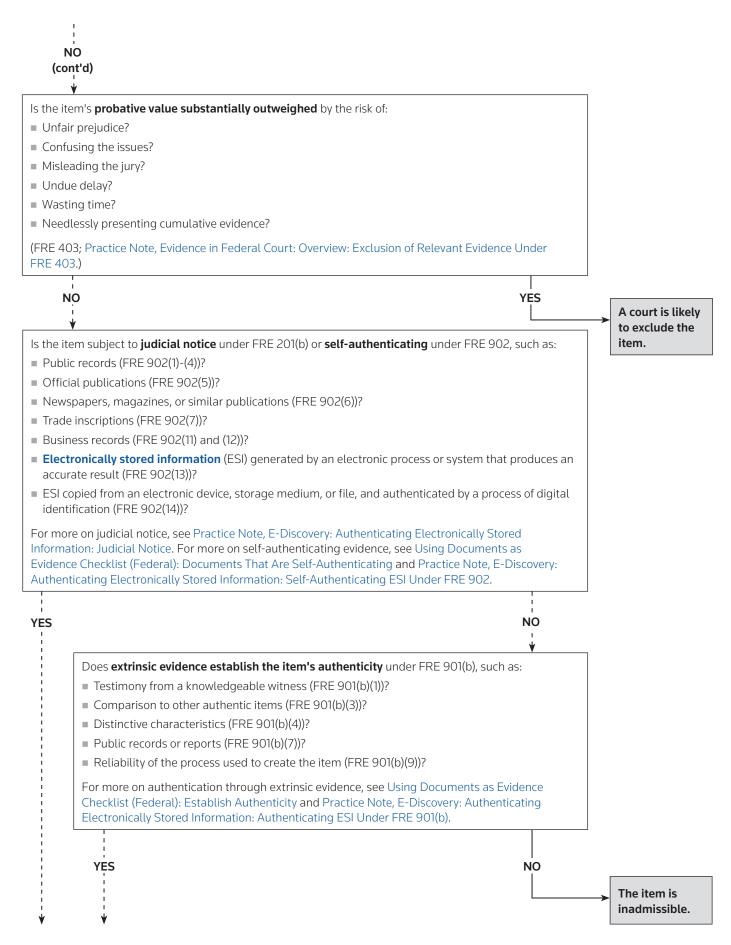

## Admissibility of Evidence in Federal Court

HON. PAUL W. GRIMM, US DISTRICT COURT JUDGE, DISTRICT OF MARYLAND, AND GREGORY P. JOSEPH, JOSEPH HAGE ARONSON LLC, WITH PRACTICAL LAW LITIGATION







© 2023 Thomson Reuters. All rights reserved.





## ABOUT PRACTICAL LAW

Practical Law provides legal know-how that gives lawyers a better starting point. Our expert team of attorney editors creates and maintains thousands of up-to-date, practical resources across all major practice areas. We go beyond primary law and traditional legal research to give you the resources needed to practice more efficiently, improve client service and add more value.

If you are not currently a subscriber, we invite you to take a trial of our online services at **legalsolutions.com/practical-law**. For more information or to schedule training, call **1-800-733-2889** or e-mail **referenceattorneys@tr.com**.