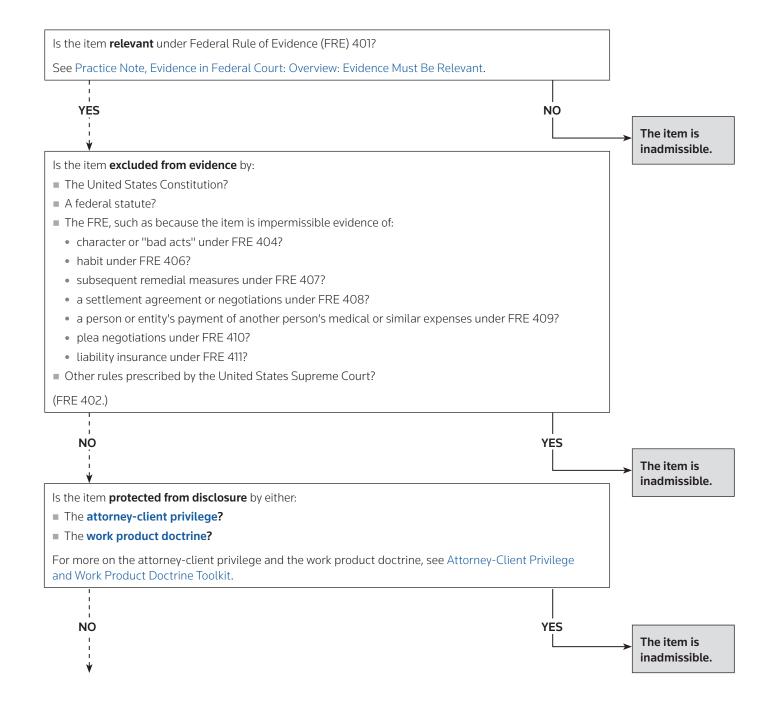

## Admissibility of Evidence in Federal Court

HON. PAUL W. GRIMM, US DISTRICT COURT JUDGE, DISTRICT OF MARYLAND, AND GREGORY P. JOSEPH, JOSEPH HAGE ARONSON LLC, WITH PRACTICAL LAW LITIGATION







© 2023 Thomson Reuters. All rights reserved.





## ABOUT PRACTICAL LAW

Practical Law provides legal know-how that gives lawyers a better starting point. Our expert team of attorney editors creates and maintains thousands of up-to-date, practical resources across all major practice areas. We go beyond primary law and traditional legal research to give you the resources needed to practice more efficiently, improve client service and add more value.

If you are not currently a subscriber, we invite you to take a trial of our online services at **legalsolutions.com/practical-law**. For more information or to schedule training, call **1-800-733-2889** or e-mail **referenceattorneys@tr.com**.